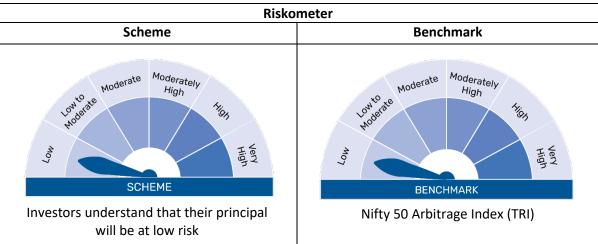

Key Information Memorandum of

# Bajaj Finserv Arbitrage Fund

An open ended scheme investing in arbitrage opportunities

This product is suitable for investors who are seeking\*:

- Short term income generation
- income through arbitrage opportunities in the cash and derivatives segments of the equity markets

\*Investors should consult their financial advisers if in doubt about whether the product is suitable for them



# Continuous offer of units at NAV based prices

| Name of Mutual Fund                     | Name of Asset Management                         | Name of Trustee Company                  |  |
|-----------------------------------------|--------------------------------------------------|------------------------------------------|--|
|                                         | Company                                          |                                          |  |
| Bajaj Finserv Mutual Fund               | Bajaj Finserv Asset                              | Bajaj Finserv Mutual Fund                |  |
|                                         | Management Limited                               | Trustee Limited                          |  |
| Address: 8 <sup>th</sup> floor, E-core, |