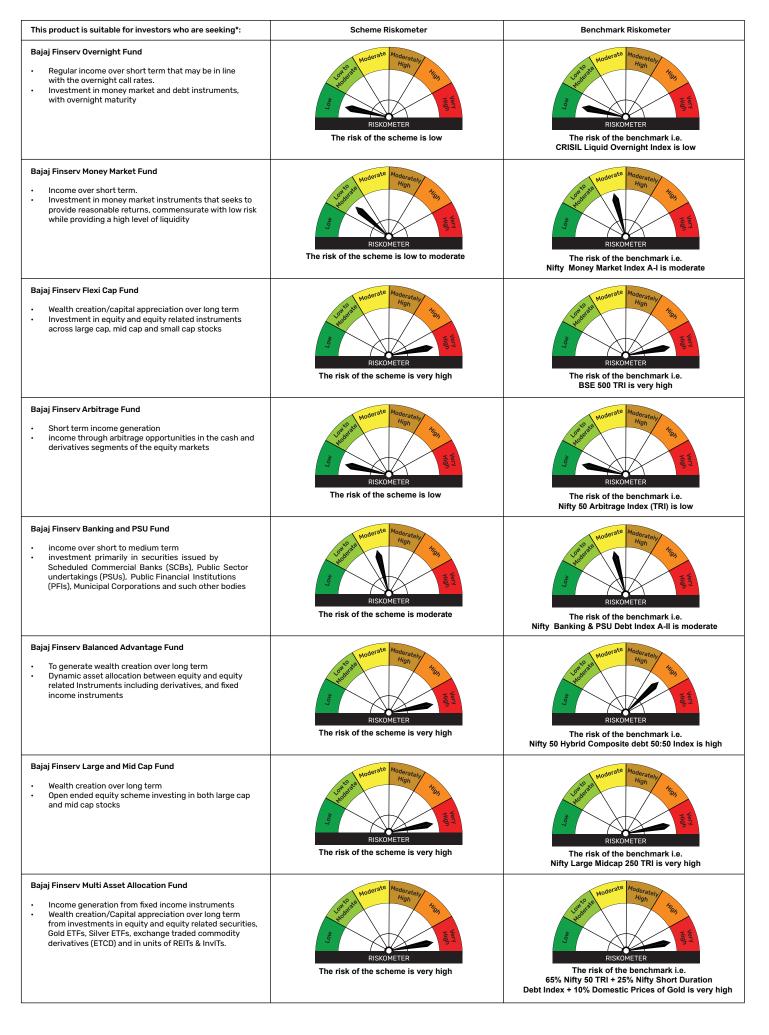

#### Bajaj Finserv Overnight Fund

#### Investment Objective

The Scheme aims to provide reasonable returns commensurate with low risk and high level of liquidity, through investments made primarily in overnight securities having maturity of 1 business day.

#### Bajaj Finserv Money Market Fund

#### **Investment Objective**

The investment objective of the scheme is to generate regular income through investment in a portfolio comprising of money market instruments.

However, there is no assurance that the investment objective of the Scheme will be achieved.