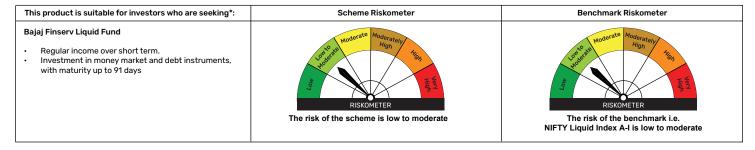

#### Bajaj Finserv Liquid Fund

#### **Investment Objective**

To provide a level of income consistent with the objectives of preservation of capital, lower risk and high liquidity through investments made primarily in money market and debt securities with maturity of up to 91 days only.