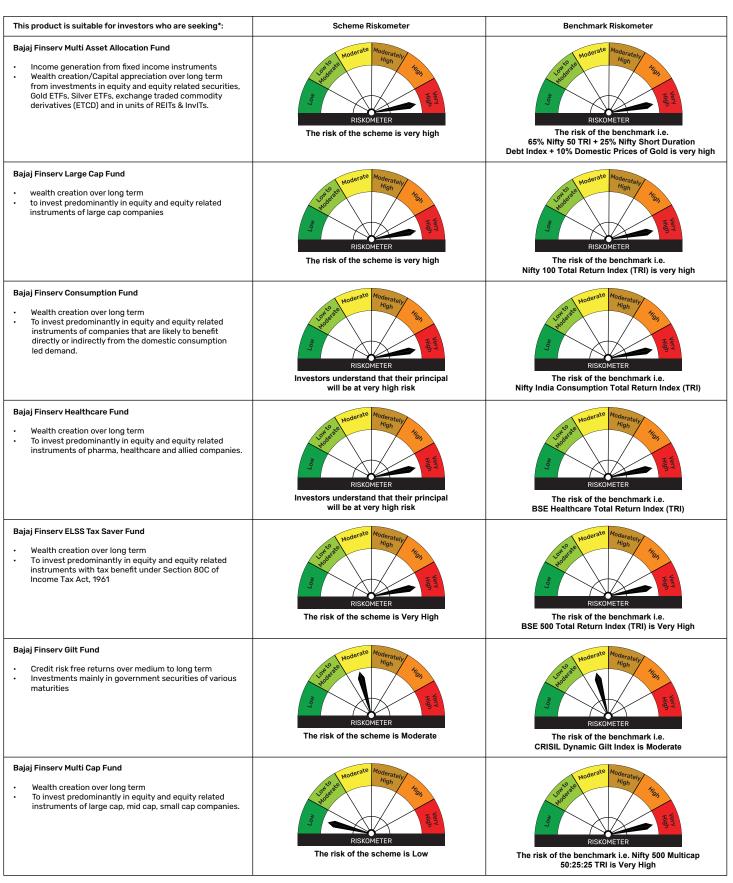

mount. The fixed pre-defined amount should be lower than or equal to the maximum amount mentioned by the investor in the bank mandate. In case of difference between the Cap amount and the maximum amount mentioned on Bank mandate, then amount which is lower of the two amounts shall be considered as the default amount of SIP Cap amount.

Top Up Cap Month - Year: It is the date from which Top Up amount will cease and last SIP installment including Top Up amount will remain constant from Cap date till the end of SIP tenure

Investor shall have flexibility to choose either Top Up Cap amount or Top Up Cap month - year. In case of multiple selection, Top Up Cap amount will be considered as a default selection. Top Up Cap is applicable for Fixed Top Up option as well as Variable Top Up option.





<sup>\*</sup>Investors should consult their financial advisers if in doubt about whether the product is suitable for them