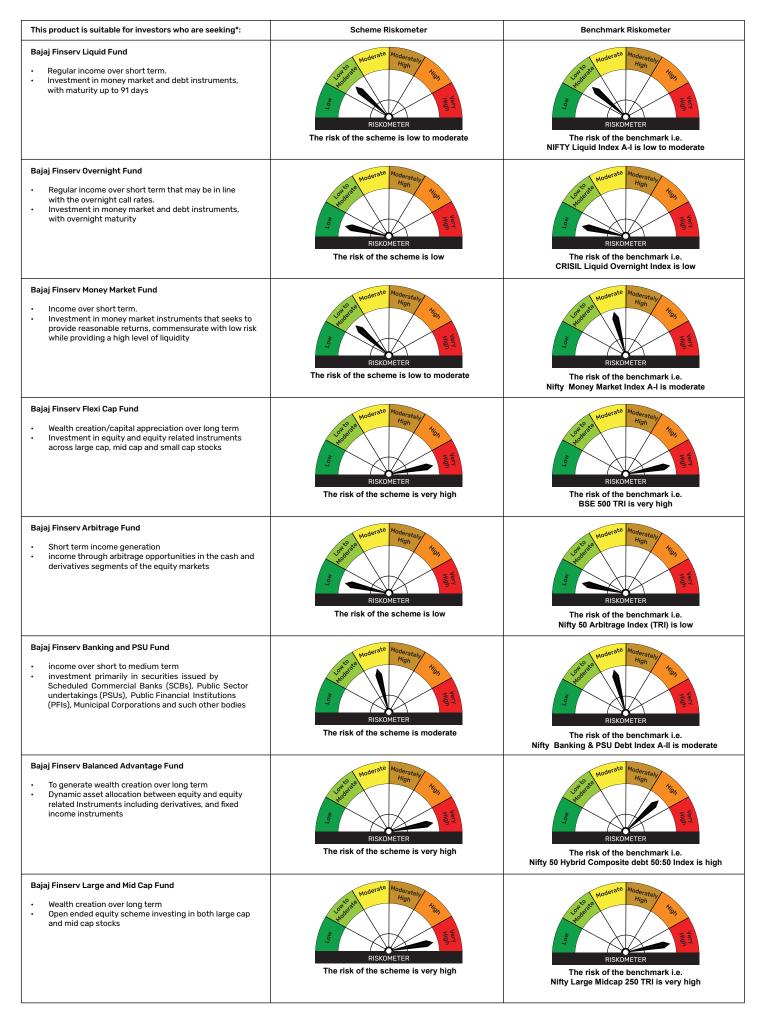

#### Bajaj Finserv Liquid Fund

#### **Investment Objective**

To provide a level of income consistent with the objectives of preservation of capital, lower risk and high liquidity through investments made primarily in money market and debt securities with maturity of up to 91 days only.

#### Bajaj Finserv Overnight Fund

#### Investment Objective

The Scheme aims to provide reasonable returns commensurate with low risk and high level of liquidity, through investments made primarily in overnight securities having maturity of 1 business day.

#### Bajaj Finserv Money Market Fund

#### **Investment Objective**

The investment objective of the scheme is to generate regular income through investment in a portfolio comprising of money market instruments.

However, there is no assurance that the investment objective of the Scheme will be achieved.